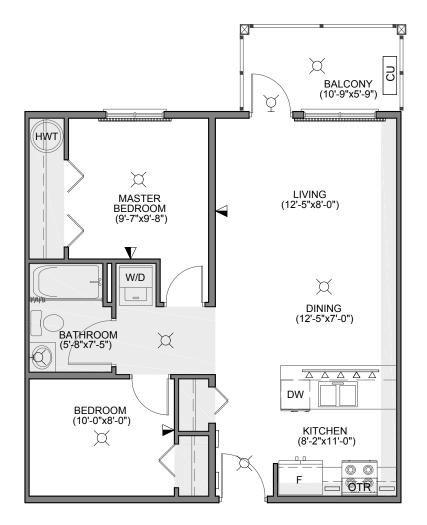

**DALE I** 545 DALE BOULEVARD 701 SQ.FT. 2 BEDROOM + BALCONY 105, 119\*, 121, 123, 205, 219\*, 221, 223, 305, 319\*, 321, 323, 405, 419\*, 421, 423 REVERSE PLAN\*

SCHEDULE "D" FLOOR PLAN

## SYMBOL SCHEDULE

| / | DROPPED DRYWALL CEILING/BULKHEAD | ******* | ELECTRICAL PANEL (RECESSED)               | AC  | WALL MOUNTED AIR CONDITIONING UNIT |
|---|----------------------------------|---------|-------------------------------------------|-----|------------------------------------|
| X | CEILING MOUNTED LIGHT FIXTURE    |         | DEMARCATION PANEL - MTS / SHAW (RECESSED) | CU  | FLOOR MOUNTED CONDENSING UNIT      |
| ъ | WALL MOUNTED LIGHT FIXTURE       |         | UNDER CABINET LIGHTS                      | OTR | OVER RANGE VENTILATION HOOD        |
|   |                                  | V       | TV / PHONE OUTLET                         |     | BASEBOARD HEATER                   |
|   |                                  |         |                                           |     |                                    |

NOTES:

- 1. Revisions to suite floor plans will not be permitted.
- 2. Interior flooring is carpet for bedrooms and the remainder is vinyl plank. (Unless noted)
- 3. Bathtubs and/or showers are one-piece acrylic.
- 4. Balcony enclosures are not permitted.
- 5. Suite area calculated from outside of common and exterior walls and center of shared walls.
- 6. Balcony of 4th floor suites will have a wall mounted light fixture; the remainder will have a potlight.
- 7. Interior AC unit mounted 6"-6" above the floor.
- 8. Floor to ceiling drywall height is 8'-0" and 7'-0" as per plan in bathrooms, closets & bulkhead locations