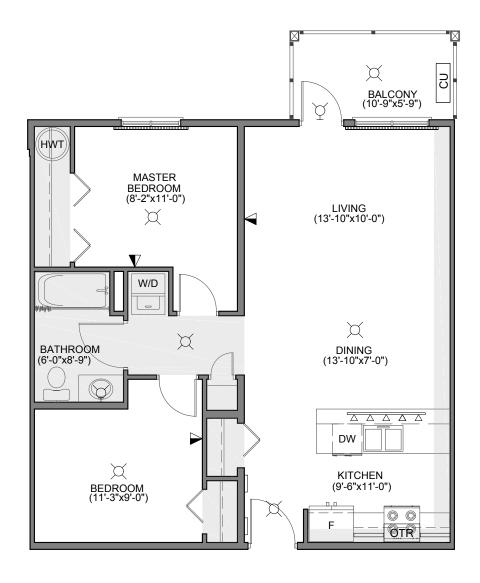

**DALE II-A**545 DALE BOULEVARD
831 SQ.FT.
2 BEDROOM + BALCONY
125, 225, 325, 425

SCHEDULE "D" FLOOR PLAN

## NOTES:

- 1. Revisions to suite floor plans will not be permitted.
- 2. Interior flooring is carpet for bedrooms and the remainder is vinyl plank. (Unless noted)
- 3. Bathtubs and/or showers are one-piece acrylic.
- 4. Balcony enclosures are not permitted.
- 5. Suite area calculated from outside of common and exterior walls and center of shared walls.
- 6. Balcony of 4th floor suites will have a wall mounted light fixture; the remainder will have a potlight.
- 7. Interior AC unit mounted 6"-6" above the floor.
- 8. Floor to ceiling drywall height is 8'-0" and 7'-0" as per plan in bathrooms, closets & bulkhead locations