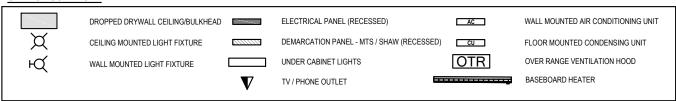

**DALE II-A**545 DALE BOULEVARD
831 SQ.FT.
2 BEDROOM + BALCONY
125, 225, 325, 425

SCHEDULE "D" FLOOR PLAN





## SYMBOL SCHEDULE



## NOTES:

- 1. Revisions to suite floor plans will not be permitted.
- 2. Interior flooring is carpet for bedrooms and the remainder is vinyl plank. (Unless noted)
- 3. Bathtubs and/or showers are one-piece acrylic.
- 4. Balcony enclosures are not permitted.
- 5. Suite area calculated from outside of common and exterior walls and center of shared walls.
- 6. Balcony of 4th floor suites will have a wall mounted light fixture; the remainder will have a potlight.
- 7. Interior AC unit mounted 6"-6" above the floor.
- 8. Floor to ceiling drywall height is 8'-0" and 7'-0" as per plan in bathrooms, closets & bulkhead locations