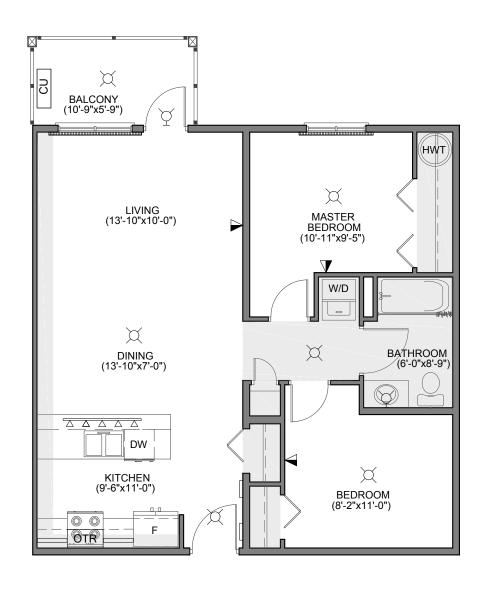

**DALE II**545 DALE BOULEVARD
831 SQ.FT.
2 BEDROOM + BALCONY
127, 227, 327, 427

## SCHEDULE "D" FLOOR PLAN

## NOTES:

- 1. Revisions to suite floor plans will not be permitted.
- 2. Interior flooring is carpet for bedrooms and the remainder is vinyl plank. (Unless noted)
- 3. Bathtubs and/or showers are one-piece acrylic.
- 4. Balcony enclosures are not permitted.
- 5. Suite area calculated from outside of common and exterior walls and center of shared walls.
- 6. Balcony of 4th floor suites will have a wall mounted light fixture; the remainder will have a potlight.
- 7. Interior AC unit mounted 6"-6" above the floor.
- 8. Floor to ceiling drywall height is 8'-0" and 7'-0" as per plan in bathrooms, closets & bulkhead locations