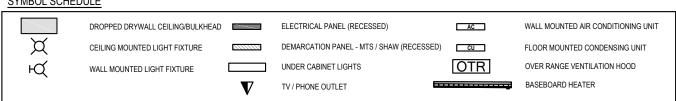

**DALE II**545 DALE BOULEVARD
831 SQ.FT.
2 BEDROOM + BALCONY
127, 227, 327, 427

## SCHEDULE "D" FLOOR PLAN







## SYMBOL SCHEDULE



## NOTES:

- 1. Revisions to suite floor plans will not be permitted.
- 2. Interior flooring is carpet for bedrooms and the remainder is vinyl plank. (Unless noted)
- 3. Bathtubs and/or showers are one-piece acrylic.
- 4. Balcony enclosures are not permitted.
- 5. Suite area calculated from outside of common and exterior walls and center of shared walls.
- 6. Balcony of 4th floor suites will have a wall mounted light fixture; the remainder will have a potlight.
- 7. Interior AC unit mounted 6"-6" above the floor.
- 8. Floor to ceiling drywall height is 8'-0" and 7'-0" as per plan in bathrooms, closets & bulkhead locations