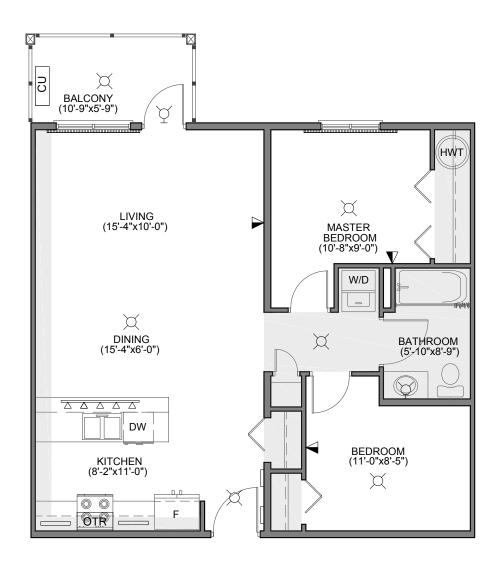

## DALE III 545 DALE BOULEVARD 839 SQ.FT.

2 BEDROOM + BALCONY 106, 108\*, 206, 208\*, 306, 308\*, 406, 408\* REVERSE PLAN\* SCHEDULE "D" FLOOR PLAN

## NOTES:

- 1. Revisions to suite floor plans will not be permitted.
- 2. Interior flooring is carpet for bedrooms and the remainder is vinyl plank. (Unless noted)
- 3. Bathtubs and/or showers are one-piece acrylic.
- 4. Balcony enclosures are not permitted.
- 5. Suite area calculated from outside of common and exterior walls and center of shared walls.
- 6. Balcony of 4th floor suites will have a wall mounted light fixture; the remainder will have a potlight.
- 7. Interior AC unit mounted 6"-6" above the floor.
- 8. Floor to ceiling drywall height is 8'-0" and 7'-0" as per plan in bathrooms, closets & bulkhead locations