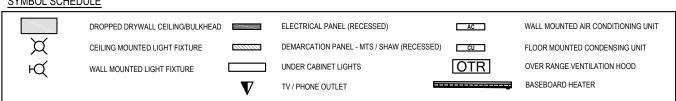

## DALE III 545 DALE BOULEVARD 839 SQ.FT.

2 BEDROOM + BALCONY 106, 108\*, 206, 208\*, 306, 308\*, 406, 408\* REVERSE PLAN\* SCHEDULE "D" FLOOR PLAN







## SYMBOL SCHEDULE



## NOTES:

- 1. Revisions to suite floor plans will not be permitted.
- 2. Interior flooring is carpet for bedrooms and the remainder is vinyl plank. (Unless noted)
- 3. Bathtubs and/or showers are one-piece acrylic.
- 4. Balcony enclosures are not permitted.
- 5. Suite area calculated from outside of common and exterior walls and center of shared walls.
- 6. Balcony of 4th floor suites will have a wall mounted light fixture; the remainder will have a potlight.
- 7. Interior AC unit mounted 6"-6" above the floor.
- 8. Floor to ceiling drywall height is 8'-0" and 7'-0" as per plan in bathrooms, closets & bulkhead locations