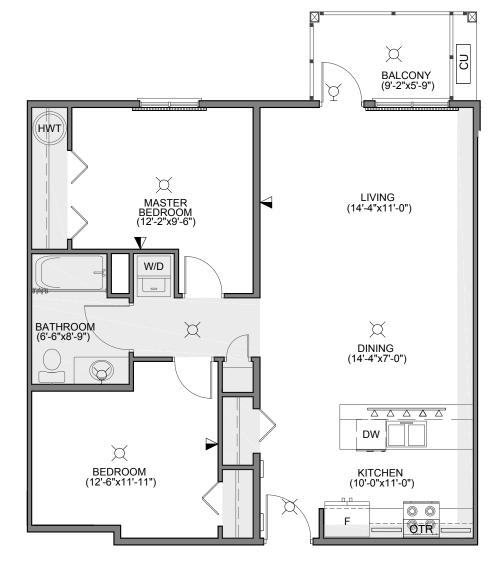

**DALE V** 545 DALE BOULEVARD 907 SQ.FT. 2 BEDROOM + BALCONY 104, 204, 304, 404

SCHEDULE "D" FLOOR PLAN

SYMBOL SCHEDULE

|   | DROPPED DRYWALL CEILING/BULKHEAD | ·····        | ELECTRICAL PANEL (RECESSED)               | AC  | WALL MOUNTED AIR CONDITIONING UNIT |
|---|----------------------------------|--------------|-------------------------------------------|-----|------------------------------------|
| X | CEILING MOUNTED LIGHT FIXTURE    |              | DEMARCATION PANEL - MTS / SHAW (RECESSED) | CU  | FLOOR MOUNTED CONDENSING UNIT      |
| К | WALL MOUNTED LIGHT FIXTURE       |              | UNDER CABINET LIGHTS                      | OTR | OVER RANGE VENTILATION HOOD        |
|   |                                  | $\mathbf{V}$ | TV / PHONE OUTLET                         |     | BASEBOARD HEATER                   |
|   |                                  |              |                                           |     |                                    |

NOTES:

- 1. Revisions to suite floor plans will not be permitted.
- 2. Interior flooring is carpet for bedrooms and the remainder is vinyl plank. (Unless noted)
- 3. Bathtubs and/or showers are one-piece acrylic.
- 4. Balcony enclosures are not permitted.
- 5. Suite area calculated from outside of common and exterior walls and center of shared walls.
- 6. Balcony of 4th floor suites will have a wall mounted light fixture; the remainder will have a potlight.
- 7. Interior AC unit mounted 6"-6" above the floor.
- 8. Floor to ceiling drywall height is 8'-0" and 7'-0" as per plan in bathrooms, closets & bulkhead locations