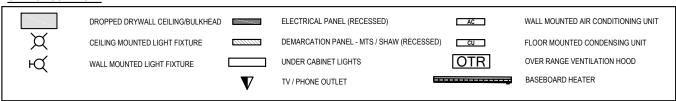

## DALE VII 545 DALE BOULEVARD 810 SQ.FT. 2 BEDROOM + BALCONY 103, 203, 303, 403

## SCHEDULE "D" FLOOR PLAN







## SYMBOL SCHEDULE



## NOTES:

- 1. Revisions to suite floor plans will not be permitted.
- 2. Interior flooring is carpet for bedrooms and the remainder is vinyl plank. (Unless noted)
- 3. Bathtubs and/or showers are one-piece acrylic.
- 4. Balcony enclosures are not permitted.
- 5. Suite area calculated from outside of common and exterior walls and center of shared walls.
- 6. Balcony of 4th floor suites will have a wall mounted light fixture; the remainder will have a potlight.
- 7. Interior AC unit mounted 6"-6" above the floor.
- 8. Floor to ceiling drywall height is 8'-0" and 7'-0" as per plan in bathrooms, closets & bulkhead locations