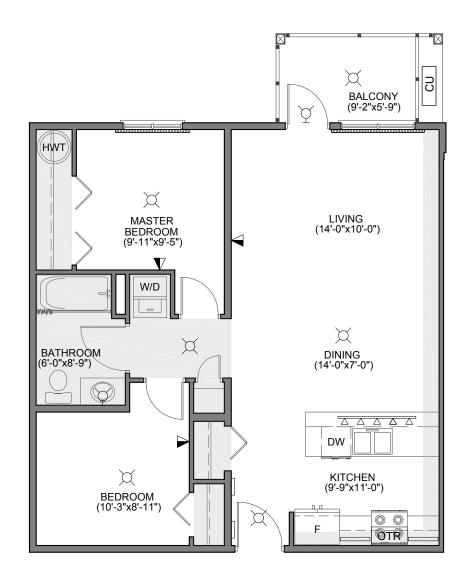

## DALE VII 545 DALE BOULEVARD 810 SQ.FT. 2 BEDROOM + BALCONY 103, 203, 303, 403

## SCHEDULE "D" FLOOR PLAN

## NOTES:

- 1. Revisions to suite floor plans will not be permitted.
- 2. Interior flooring is carpet for bedrooms and the remainder is vinyl plank. (Unless noted)
- 3. Bathtubs and/or showers are one-piece acrylic.
- 4. Balcony enclosures are not permitted.
- 5. Suite area calculated from outside of common and exterior walls and center of shared walls.
- 6. Balcony of 4th floor suites will have a wall mounted light fixture; the remainder will have a potlight.
- 7. Interior AC unit mounted 6"-6" above the floor.
- 8. Floor to ceiling drywall height is 8'-0" and 7'-0" as per plan in bathrooms, closets & bulkhead locations