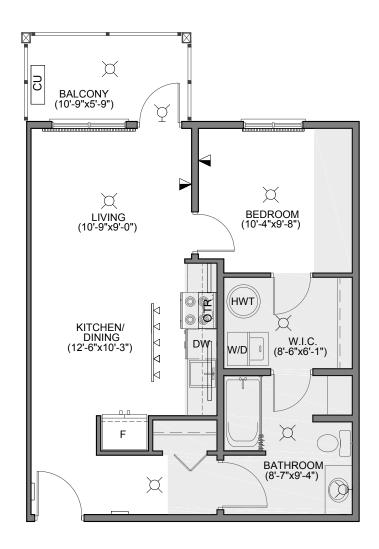

## **FAIRMONT I-A**

545 DALE BOULEVARD 605 SQ.FT. 1 BEDROOM + BALCONY 107, 207, 307, 407

## SCHEDULE "D" FLOOR PLAN

## NOTES:

- 1. Revisions to suite floor plans will not be permitted.
- 2. Interior flooring is carpet for bedrooms and the remainder is vinyl plank. (Unless noted)
- 3. Bathtubs and/or showers are one-piece acrylic.
- 4. Balcony enclosures are not permitted.
- 5. Suite area calculated from outside of common and exterior walls and center of shared walls.
- 6. Balcony of 4th floor suites will have a wall mounted light fixture; the remainder will have a potlight.
- 7. Interior AC unit mounted 6"-6" above the floor.
- 8. Floor to ceiling drywall height is 8'-0" and 7'-0" as per plan in bathrooms, closets & bulkhead locations