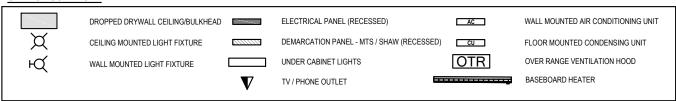

## **FAIRMONT I-A**

545 DALE BOULEVARD 605 SQ.FT. 1 BEDROOM + BALCONY 107, 207, 307, 407

## SCHEDULE "D" FLOOR PLAN







## SYMBOL SCHEDULE



## NOTES:

- 1. Revisions to suite floor plans will not be permitted.
- 2. Interior flooring is carpet for bedrooms and the remainder is vinyl plank. (Unless noted)
- 3. Bathtubs and/or showers are one-piece acrylic.
- 4. Balcony enclosures are not permitted.
- 5. Suite area calculated from outside of common and exterior walls and center of shared walls.
- 6. Balcony of 4th floor suites will have a wall mounted light fixture; the remainder will have a potlight.
- 7. Interior AC unit mounted 6"-6" above the floor.
- 8. Floor to ceiling drywall height is 8'-0" and 7'-0" as per plan in bathrooms, closets & bulkhead locations