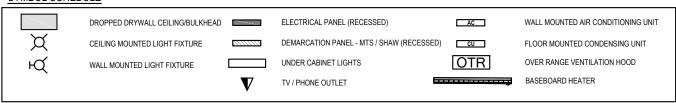

## CHARLES CONDOMINIUMS

FAIRMONT I
545 DALE BOULEVARD
593 SQ.FT.
1 BEDROOM + BALCONY

117, 217, 317, 417

SCHEDULE "D" FLOOR PLAN





## SYMBOL SCHEDULE



## NOTES:

- 1. Revisions to suite floor plans will not be permitted.
- 2. Interior flooring is carpet for bedrooms and the remainder is vinyl plank. (Unless noted)
- 3. Bathtubs and/or showers are one-piece acrylic.
- 4. Balcony enclosures are not permitted.
- 5. Suite area calculated from outside of common and exterior walls and center of shared walls.
- 6. Balcony of 4th floor suites will have a wall mounted light fixture; the remainder will have a potlight.
- 7. Interior AC unit mounted 6"-6" above the floor.
- 8. Floor to ceiling drywall height is 8'-0" and 7'-0" as per plan in bathrooms, closets & bulkhead locations

\_\_\_\_/ Initials