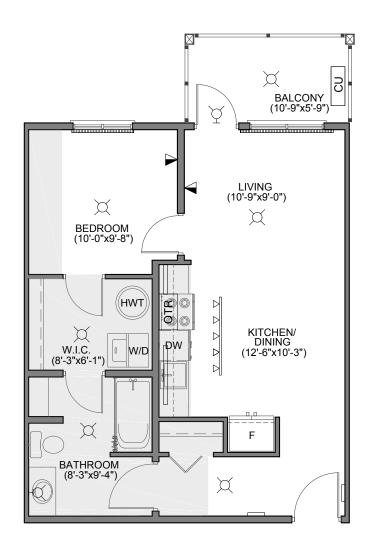

## CHARLES CONDOMINIUMS

FAIRMONT I
545 DALE BOULEVARD
593 SQ.FT.
1 BEDROOM + BALCONY

117, 217, 317, 417

SCHEDULE "D" FLOOR PLAN

## NOTES:

- 1. Revisions to suite floor plans will not be permitted.
- 2. Interior flooring is carpet for bedrooms and the remainder is vinyl plank. (Unless noted)
- 3. Bathtubs and/or showers are one-piece acrylic.
- 4. Balcony enclosures are not permitted.
- 5. Suite area calculated from outside of common and exterior walls and center of shared walls.
- 6. Balcony of 4th floor suites will have a wall mounted light fixture; the remainder will have a potlight.
- 7. Interior AC unit mounted 6"-6" above the floor.
- 8. Floor to ceiling drywall height is 8'-0" and 7'-0" as per plan in bathrooms, closets & bulkhead locations