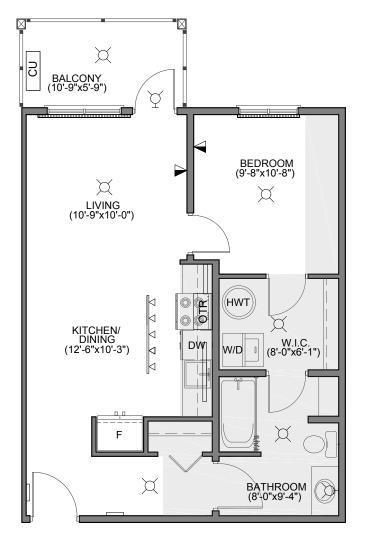

**FAIRMONT V-A** 545 DALE BOULEVARD 615 SQ.FT. 1 BEDROOM + BALCONY 114, 214, 314, 414 SCHEDULE "D" FLOOR PLAN

Initials

SYMBOL SCHEDULE

|     |   | DROPPED DRYWALL CEILING/BULKHEAD | ·····        | ELECTRICAL PANEL (RECESSED)               | AC  | WALL MOUNTED AIR CONDITIONING UNIT |
|-----|---|----------------------------------|--------------|-------------------------------------------|-----|------------------------------------|
|     | X | CEILING MOUNTED LIGHT FIXTURE    | 4111114      | DEMARCATION PANEL - MTS / SHAW (RECESSED) | CU  | FLOOR MOUNTED CONDENSING UNIT      |
|     | ъ | WALL MOUNTED LIGHT FIXTURE       |              | UNDER CABINET LIGHTS                      | OTR | OVER RANGE VENTILATION HOOD        |
|     |   |                                  | $\mathbf{V}$ | TV / PHONE OUTLET                         |     | BASEBOARD HEATER                   |
| - 1 |   |                                  |              |                                           |     |                                    |

NOTES:

- 1. Revisions to suite floor plans will not be permitted.
- 2. Interior flooring is carpet for bedrooms and the remainder is vinyl plank. (Unless noted)
- 3. Bathtubs and/or showers are one-piece acrylic.
- 4. Balcony enclosures are not permitted.
- 5. Suite area calculated from outside of common and exterior walls and center of shared walls.
- 6. Balcony of 4th floor suites will have a wall mounted light fixture; the remainder will have a potlight.
- 7. Interior AC unit mounted 6"-6" above the floor.
- 8. Floor to ceiling drywall height is 8'-0" and 7'-0" as per plan in bathrooms, closets & bulkhead locations