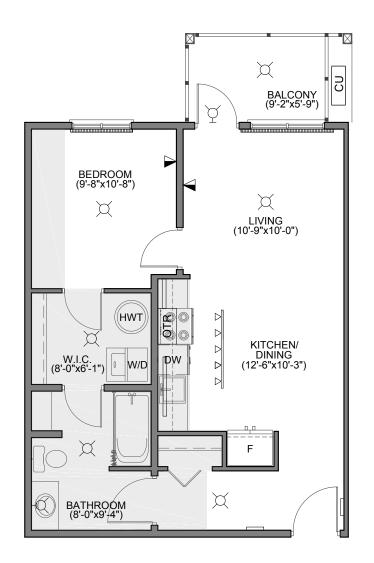

## CHARLES CONDOMINIUMS

**FAIRMONT V-B** 

545 DALE BOULEVARD 615 SQ.FT. 1 BEDROOM + BALCONY 112, 212, 312, 412 SCHEDULE "D" FLOOR PLAN

## NOTES:

- 1. Revisions to suite floor plans will not be permitted.
- 2. Interior flooring is carpet for bedrooms and the remainder is vinyl plank. (Unless noted)
- 3. Bathtubs and/or showers are one-piece acrylic.
- 4. Balcony enclosures are not permitted.
- 5. Suite area calculated from outside of common and exterior walls and center of shared walls.
- 6. Balcony of 4th floor suites will have a wall mounted light fixture; the remainder will have a potlight.
- 7. Interior AC unit mounted 6"-6" above the floor.
- $8.\ Floor\ to\ ceiling\ drywall\ height\ is\ 8'-0"\ and\ 7'-0"\ as\ per\ plan\ in\ bathrooms,\ closets\ \&\ bulkhead\ locations$