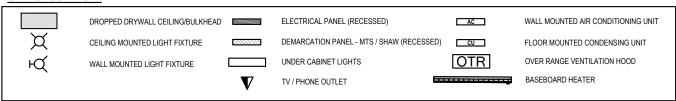

## CHARLES CONDOMINIUMS

**FAIRMONT V-B** 

545 DALE BOULEVARD 615 SQ.FT. 1 BEDROOM + BALCONY 112, 212, 312, 412 SCHEDULE "D" FLOOR PLAN





## SYMBOL SCHEDULE



## NOTES:

- 1. Revisions to suite floor plans will not be permitted.
- 2. Interior flooring is carpet for bedrooms and the remainder is vinyl plank. (Unless noted)
- 3. Bathtubs and/or showers are one-piece acrylic.
- 4. Balcony enclosures are not permitted.
- 5. Suite area calculated from outside of common and exterior walls and center of shared walls.
- 6. Balcony of 4th floor suites will have a wall mounted light fixture; the remainder will have a potlight.
- 7. Interior AC unit mounted 6"-6" above the floor.
- $8.\ Floor\ to\ ceiling\ drywall\ height\ is\ 8'-0"\ and\ 7'-0"\ as\ per\ plan\ in\ bathrooms,\ closets\ \&\ bulkhead\ locations$

\_\_\_\_/ Initials