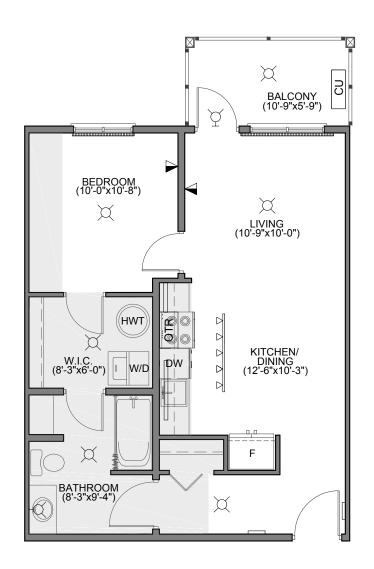

## **FAIRMONT V**

545 DALE BOULEVARD 615 SQ.FT. 1 BEDROOM + BALCONY 116, 216, 316, 416 SCHEDULE "D" FLOOR PLAN

## NOTES:

- 1. Revisions to suite floor plans will not be permitted.
- 2. Interior flooring is carpet for bedrooms and the remainder is vinyl plank. (Unless noted)
- 3. Bathtubs and/or showers are one-piece acrylic.
- 4. Balcony enclosures are not permitted.
- 5. Suite area calculated from outside of common and exterior walls and center of shared walls.
- 6. Balcony of 4th floor suites will have a wall mounted light fixture; the remainder will have a potlight.
- 7. Interior AC unit mounted 6"-6" above the floor.
- 8. Floor to ceiling drywall height is 8'-0" and 7'-0" as per plan in bathrooms, closets & bulkhead locations