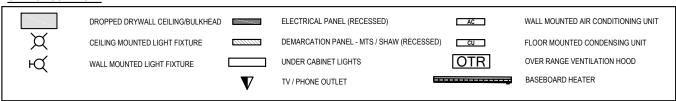

## **FAIRMONT V**

545 DALE BOULEVARD 615 SQ.FT. 1 BEDROOM + BALCONY 116, 216, 316, 416 SCHEDULE "D" FLOOR PLAN







## SYMBOL SCHEDULE



## NOTES:

- 1. Revisions to suite floor plans will not be permitted.
- 2. Interior flooring is carpet for bedrooms and the remainder is vinyl plank. (Unless noted)
- 3. Bathtubs and/or showers are one-piece acrylic.
- 4. Balcony enclosures are not permitted.
- 5. Suite area calculated from outside of common and exterior walls and center of shared walls.
- 6. Balcony of 4th floor suites will have a wall mounted light fixture; the remainder will have a potlight.
- 7. Interior AC unit mounted 6"-6" above the floor.
- 8. Floor to ceiling drywall height is 8'-0" and 7'-0" as per plan in bathrooms, closets & bulkhead locations

/ Initials